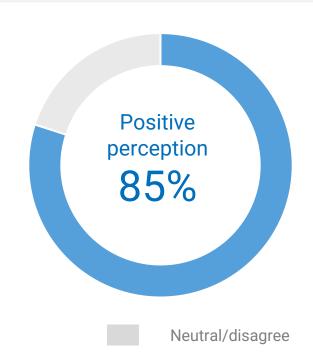

لكافة الوصفات المصروفة                      | T4  |
| 1     | 2     | 3     | 4     | 5     | الوصف الالكتروني للأدوية المراقبة سوف يسهل تتبع الأخطاء الطبية                                      | T5  |
|       |       |       |       |       |                                                                                                     |     |
| 1     | 2     | 3     | 4     | 5     | الية صرف الادوية المراقبة المتبعة حالياً بحاجة الى تطوير                                            | G1  |
| 1     | 2     | 3     | 4     | 5     | سأقوم باستخدام الوصف الالكتروني للأدوية المراقبة إذاً تم توفيره                                     | G2  |

# Results & Discussion

#### Current workflow Difficulties



#### **Satisfaction with The Current System**

## Physicians' perception of EPCM





## Conclusion

How do Palestinian physicians perceive EPCM? And what factors influence their perception the most?

The majority is open to the suggested technology & their perceptions seems to be mostly affected by performance expectancy, effort expectancy and trust.

## Future Research

- Palestinian pharmacist perception of EPCM.
- Qualitative interviews with Palestinian health inspectors responsible for overseeing controlled drugs prescribing.
- EPCM user interface/user experience assessment.

## **THANK YOU!**