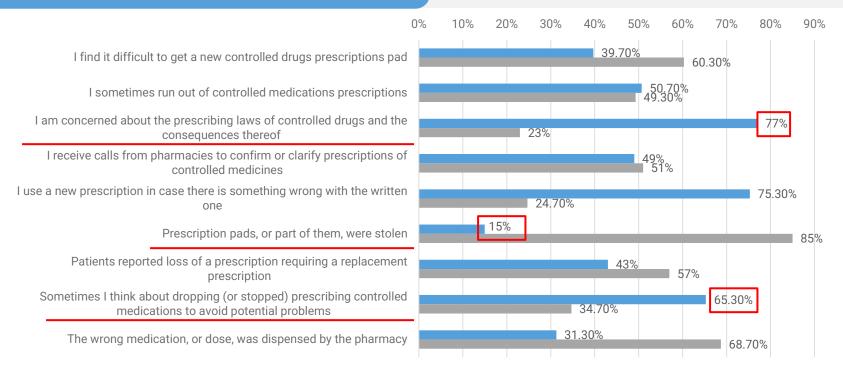

| 3     | 4     | 5     | الوصف الالكتروني للأدوية المراقبة سيقوم بالتوثيق الدقيق لكافة الوصفات المصروفة                      | T4  |
| 1     | 2     | 3     | 4     | 5     | الوصف الالكتروني للأدوية المراقبة سوف يسهل تتبع الأخطاء الطبية                                      | T5  |
|       |       |       |       |       |                                                                                                     |     |
| 1     | 2     | 3     | 4     | 5     | الية صرف الادوية المراقبة المتبعة حالياً بحاجة الى تطوير                                            | G1  |
| 1     | 2     | 3     | 4     | 5     | سأقوم باستخدام الوصف الالكتروني للأدوية المراقبة إذاً تم توفيره                                     | G2  |

# Results & Discussion

#### Current workflow Difficulties



#### **Satisfaction with The Current System**

## Physicians' perception of EPCM





## Conclusion

How do Palestinian physicians perceive EPCM? And what factors influence their perception the most?

The majority is open to the suggested technology & their perceptions seems to be mostly affected by performance expectancy, effort expectancy and trust.

## Future Research

- Palestinian pharmacist perception of EPCM.
- Qualitative interviews with Palestinian health inspectors responsible for overseeing controlled drugs prescribing.
- EPCM user interface/user experience assessment.

## **THANK YOU!**